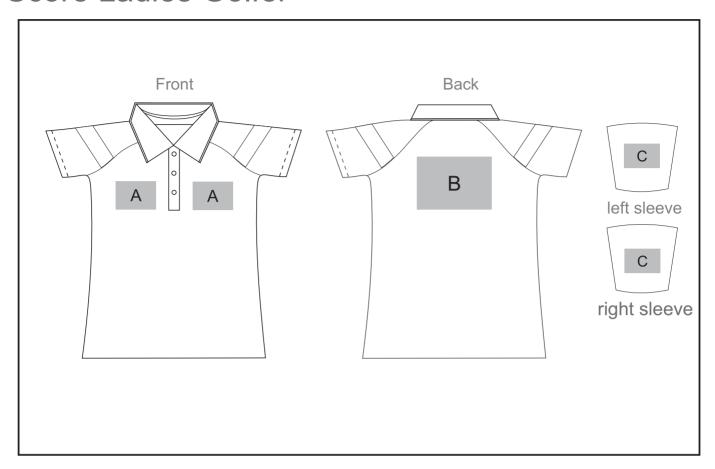

### **Position A**

- 1. Embroidery (EMB) 9 colours Size: 100mm diameter
- 2. Screen Print (SA) 1 colours Size: 100mm wide x 80mm high
- 3. Digital Transfer Clothing (DTC) Full colour Size: 100mm wide x 100mm high

#### **Position B**

- 1. Embroidery (EMB) 9 colours Size: 200mm wide x 200mm high
- 2. Screen Print (SA) 1 colours Size: 260mm wide x 200mm high
- 3. Digital Transfer Clothing (DTC) Full colour Size:210mm wide x 148mm high

### **Position C**

- 1. Embroidery (EMB) 9 colours Size: 80mm diameter
- 2. Screen Print (SA) 1 colours Size: 60mm wide x 60mm high
- 3. Digital Transfer Clothing (DTC) Full colour Size: 80mm wide x 80mm high